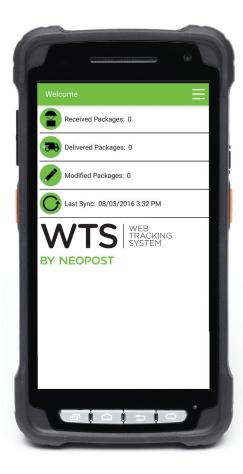

### Provide better service for your staff and employees

WTS Lite can send an email or text message to staff when a package is received or at any stage of the delivery process. For example, WTS Lite can send an email on receipt of a package on first delivery attempt and when delivered. You can customize up to three statuses to match your workflow. Each status can alert staff and employees about their package's location.

#### Fast shipment research when the pressure is on

Whether you need to know about the disposition of an urgent package or you are looking for historical data about packages received days, months or even years ago, WTS Lite delivers. Finding historical package data is super fast. Data is searchable up to seven years.