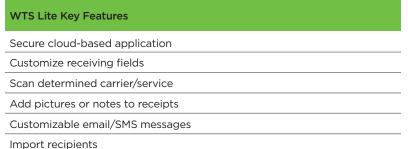

### Package receiving, chain of custody and proof of delivery

Ensure important packages are received and delivered correctly with a proven process managed by WTS Lite. Use our data entry forms to enter information important to you. Capture an electronic signature for proof of delivery using a signature pad or mobile device.

### Provide better service for your staff and employees

WTS Lite can send an email or text message to staff when a package is received or at any stage of the delivery process. For example, WTS Lite can send an email on receipt of a package on first delivery attempt and when delivered. You can customize up to three statuses to match your workflow. Each status can alert staff and employees about their package's location.

#### Fast shipment research when the pressure is on

Whether you need to know about the disposition of an urgent package or you are looking for historical data about packages received days, months or even years ago, WTS Lite delivers. Finding historical package data is super fast. Data is searchable up to seven years.